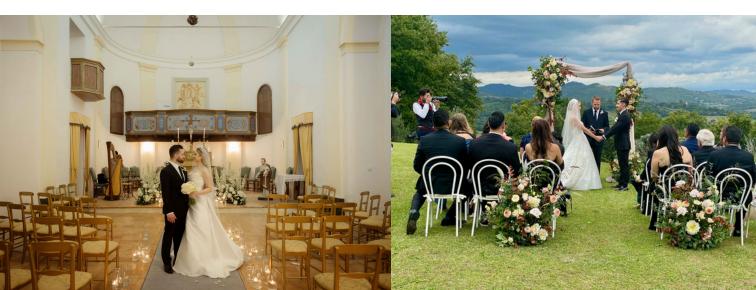

BOTH CASTLES ARE LICENSED FOR ON-SITE CIVIL WEDDINGS CELEBRATIONS.

PIEVE SAN QUIRICO CASTLE (11TH-13TH CENTURY) - UMBRIA / ITALY

Pieve San Quirico castle (11th-13th century historic house), the main villa - is a stylish medieval castle, surrounded by a courtyard with a spectacular octagonal tower, built by emeperor Federick II of Swabia, beautifully renovated and made into a private house. It has been restored according to the highest standard of renovation and design to create a luxury villa with 7 bedrooms (15 beds) and 9 bathrooms, with breathtaking views around it and in total privacy. For large groups, the nearby uphill Tower Palace villa (11th century hstoric house - 8 bedrooms Guest House) is available on request (15 extra beds). It can be rented only in addition to the castle. The castle features a beautiful, large, consecrated 18th century Parish Church and it is licensed for on-site legally binding weddings celebrations.

# SPACES DEDICATED TO THE RELIGIOUS CEREMONY

Castle consecrated churchl (seats 70) -Catholic ceremonies under permission of the Bishop only.

# SPACES DEDICATED TO THE CIVIL CEREMONY

PARK (5.000 SQM MANICURED GARDENS), SWIMMING POOL AREA, CASTLE INNER COURTYARD, MEETING ROOM.