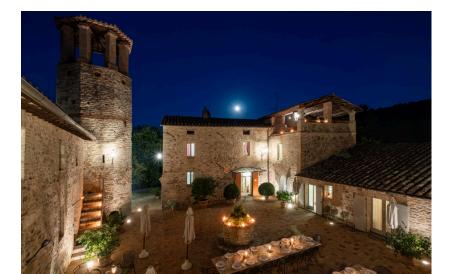

### UMBRIA / ITALY

Le Torri di Bagnara is a world-class collection of exquisitely restored medieval castles set within a superb, very private 1500-acre historic estate and nature reserve in Umbria/Italy – close by Assisi, Rome and Florence – offering one of its five castles - Pieve San Quirico castle and the adjacent Tower Palace villa as fully staffed luxury villas - the best choice for your destination wedding, and another castle - Castello di Bagnara - as an exclusive venue for weddings and special events.

BOTH CASTLES ARE LICENSED FOR ON-SITE CIVIL WEDDINGS CELEBRATIONS.

PIEVE SAN QUIRICO CASTLE (11TH-13TH CENTURY) - UMBRIA / ITALY

Pieve San Quirico castle (11th-13th century historic house), the main villa - is a stylish medieval castle, surrounded by a courtyard with a spectacular octagonal tower, built by emeperor Federick II of Swabia, beautifully renovated and made into a private house. It has been restored according to the highest standard of renovation and design to create a luxury villa with 7 bedrooms (15 beds) and 9 bathrooms, with breathtaking views around it and in total privacy. For large groups, the nearby uphill Tower Palace villa (11th century hstoric house - 8 bedrooms Guest House) is available on request (15 extra beds). It can be rented only in addition to the castle. The castle features a beautiful, large, consecrated 18th century Parish Church and it is licensed for on-site legally binding weddings celebrations.