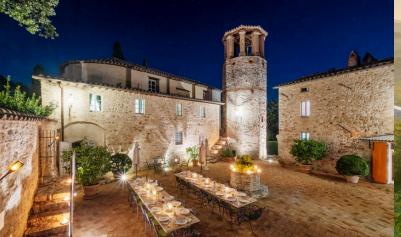

BOTH CASTLES ARE LICENSED FOR ON-SITE CIVIL WEDDINGS CELEBRATIONS.

PIEVE SAN QUIRICO CASTLE (11TH-13TH CENTURY) - UMBRIA / ITALY

Pieve San Quirico castle (11th-13th century historic house), the main villa - is a stylish medieval castle, surrounded by a courtyard with a spectacular octagonal tower, built by emeperor Federick II of Swabia, beautifully renovated and made into a private house. It has been restored according to the highest standard of renovation and design to create a luxury villa with 7 bedrooms (15 beds) and 9 bathrooms, with breathtaking views around it and in total privacy. For large groups, the nearby uphill Tower Palace villa (11th century hstoric house - 8 bedrooms Guest House) is available on request (15 extra beds). It can be rented only in addition to the castle. The castle features a beautiful, large, consecrated 18th century Parish Church and it is licensed for on-site legally binding weddings celebrations.

### Pieve San Quirico castle (11th-13th century) - Umbria / Italy

#### AVAILABLE SPACES FOR THE CEREMONY AND HOSPITALITY SERVICES Park (5.000 sqm manicured gardens), swimming pool, terrace, castle inner courtyard, consecrated church (seats 70), children's playground, coatroom, laundry room, air-conditioned room, 1500- acre/590hectare private estate and nature reserve

## SPACES DEDICATED TO THE SYMBOLIC CEREMONY

MANICURED GARDENS, SWIMMING POOL AREA, CASTLE INNER COURTYARD, MEETING ROOM, TOWER PANORAMIC TERRACE