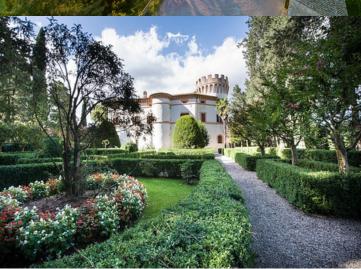

### UMBRIA / ITALY

Le Torri di Bagnara is a world-class collection of exquisitely restored medieval castles set within a superb, very private 1500-acre historic estate and nature reserve in Umbria/Italy – close by Assisi, Rome and Florence – offering one of its five castles - Pieve San Quirico castle and the adjacent Tower Palace villa as fully staffed luxury villas - the best choice for your destination wedding, and another castle - Castello di Bagnara - as an exclusive venue for weddings and special events.

BOTH CASTLES ARE LICENSED FOR ON-SITE CIVIL WEDDINGS CELEBRATIONS.

PIEVE SAN QUIRICO CASTLE (11TH-13TH CENTURY) - UMBRIA / ITALY

Pieve San Quirico castle (11th-13th century historic house), the main villa - is a stylish medieval castle, surrounded by a courtyard with a spectacular octagonal tower, built by emeperor Federick II of Swabia, beautifully renovated and made into a private house. It has been restored according to the highest standard of renovation and design to create a luxury villa with 7 bedrooms (15 beds) and 9 bathrooms, with breathtaking views around it and in total privacy. For large groups, the nearby uphill Tower Palace villa (11th century hstoric house - 8 bedrooms Guest House) is available on request (15 extra beds). It can be rented only in addition to the castle. The castle features a beautiful, large, consecrated 18th century Parish Church and it is licensed for on-site legally binding weddings celebrations.