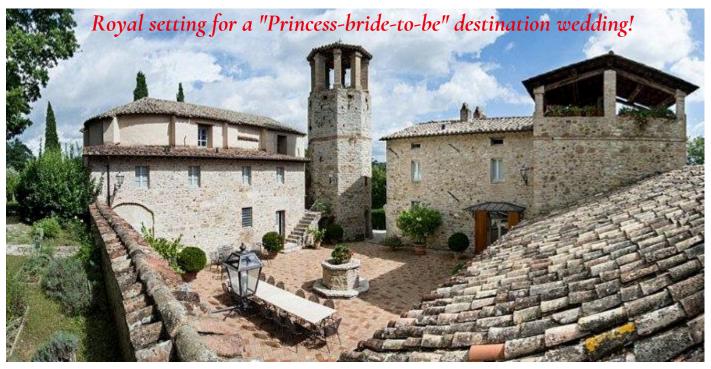

BOTH CASTLES ARE LICENSED FOR ON-SITE CIVIL WEDDINGS CELEBRATIONS.

PIEVE SAN QUIRICO CASTLE (11TH-13TH CENTURY) - UMBRIA / ITALY

Pieve San Quirico castle (11th-13th century historic house), the main villa - is a stylish medieval castle, surrounded by a courtyard with a spectacular octagonal tower, built by emeperor Federick II of Swabia, beautifully renovated and made into a private house. It has been restored according to the highest standard of renovation and design to create a luxury villa with 7 bedrooms (15 beds) and 9 bathrooms, with breathtaking views around it and in total privacy. For large groups, the nearby uphill Tower Palace villa (11th century hstoric house - 8 bedrooms Guest House) is available on request (15 extra beds). It can be rented only in addition to the castle. The castle features a beautiful, large, consecrated 18th century Parish Church and it is licensed for on-site legally binding weddings celebrations.

### Pieve San Quirico castle (11th-13th century) - Umbria / Italy

Pieve San Quirico castle (11th-13th century) - Umbria / Italy