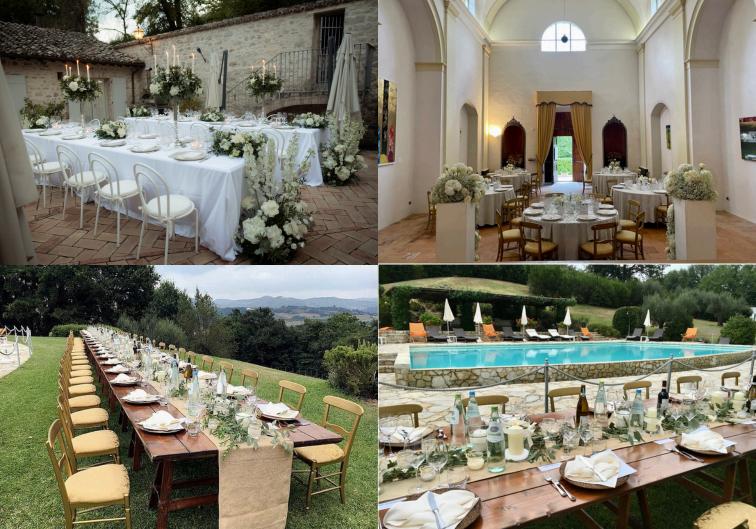

### SPACES DEDICATED TO THE DINNER Outside: Manicured Gardens, Around the swimming pool area, in the castle inner courtyard (seats 90), at the Tower panoramic terrace (seats 30) Inside: in the panoramic dining veranda (seat 35), in the castle inner courtyard covered by a marquee (seats 90)

#### SPACES DEDICATED TO THE AFTER DINNER Outside: manicured gardens, around the swimming pool area, in the castle inner courtyard (seats 90), at the Tower panoramic terrace.

INSIDE: IN THE PANORAMIC DINING VERANDA (SEAT 35), IN THE CASTLE INNER COURTYARD COVERED BY A MARQUEE (SEATS 90).